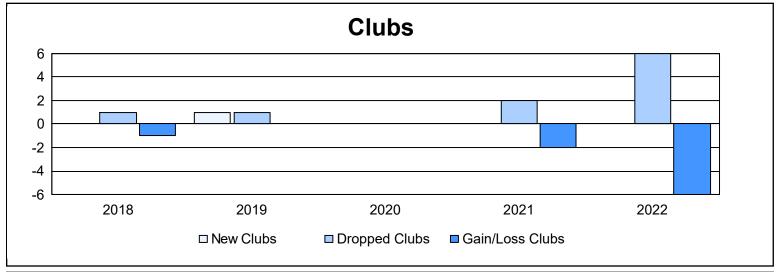

District 9 SE As of June 2022 Cumulative

| Year      | New<br>Clubs | Dropped<br>Clubs | Gain/<br>Loss<br>Clubs | New<br>Members | Charter<br>Members | Reinstate<br>Members | Transfer<br>Members | Total<br>Member<br>Added | Total<br>Members<br>Dropped | Gain/<br>Loss<br>Members |
|-----------|--------------|------------------|------------------------|----------------|--------------------|----------------------|---------------------|--------------------------|-----------------------------|--------------------------|
| 2017-2018 | 0            | 1                | -1                     | 80             | 0                  | 4                    | 0                   | 84                       | 136                         | -52                      |
| 2018-2019 | 1            | 1                | 0                      | 40             | 23                 | 2                    | 1                   | 66                       | 112                         | -46                      |
| 2019-2020 | 0            | 0                | 0                      | 54             | 1                  | 2                    | 5                   | 62                       | 114                         | -52                      |
| 2020-2021 | 0            | 2                | -2                     | 69             | 0                  | 4                    | 0                   | 73                       | 169                         | -96                      |
| 2021-2022 | 0            | 6                | -6                     | 57             | 0                  | 5                    | 1                   | 63                       | 158                         | -95                      |
| Average   | 0            | 2                | -2                     | 60             | 5                  | 3                    | 1                   | 70                       | 138                         | -68                      |